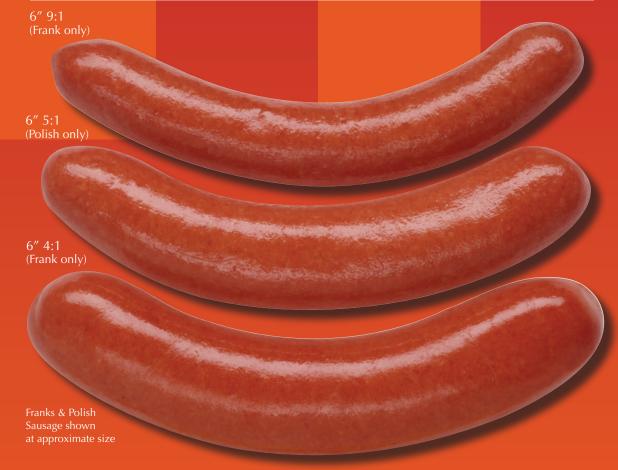

### SIZING CHART

# Franks & Polish Sausage

# easing.

- Stuffed and smoked in natural, edible animal casings that remain on the sausage
- Made with premium beef and trimmings
- Hand-stuffed, the old-fashioned way
- Curved in shape
- Size varies due to casing variability and stuffing method
- Signature "snap" when you bite into them
- More expensive than skinless sausages
- Packaged in a ten pound mastercase featuring a blue stripe on the box